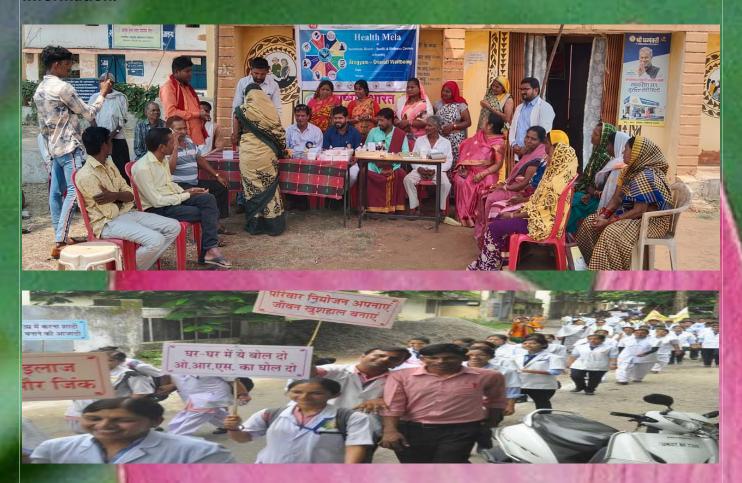

### Promoting Well-Being: LOTUS NGO's Health and Family Welfare Awareness Campaign

Community members can participate in the Health and Family Welfare Awareness Campaign by attending the workshops, health check-up camps, and webinars. Further details and registration information are available by contacting [Contact Person] at [Contact Information.

Participants can expect informative sessions led by healthcare professionals, interactive workshops, and access to free health check-ups. The campaign aims to empower individuals with the knowledge and tools needed to make informed decisions about their health and the health of their families.

LOTUS NGO is committed to the long-term health and well-being of the communities we serve. The Health and Family Welfare Awareness Campaign is just the beginning of our efforts to create a culture of health-consciousness and empower individuals to lead healthier lives.