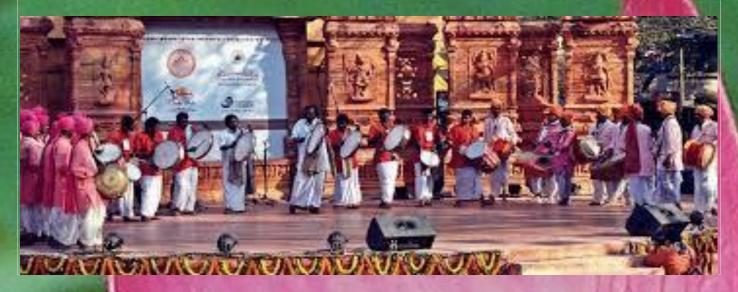

# **Cultivating Heritage: LOTUS NGO's Cultural Development Programme**

LOTUS NGO proudly unveils its Cultural Development Programme, a holistic initiative aimed at preserving, promoting, and celebrating the rich cultural heritage of the communities we serve. In recognizing the intrinsic value of cultural diversity, this program seeks to empower individuals, foster community cohesion, and contribute to the overall well-being of society.

Preservation of Heritage: Our Cultural Development Programme is committed to preserving traditional arts, crafts, music, dance, and other cultural forms that define the identity of local communities. Through documentation and active engagement, we aim to ensure the transmission of cultural knowledge to future generations.

Community Festivals and Events: To celebrate diversity and strengthen community bonds, the program organizes cultural festivals, events, and exhibitions. These platforms provide a stage for local artists to showcase their talents, promoting inclusivity and understanding among diverse communities.