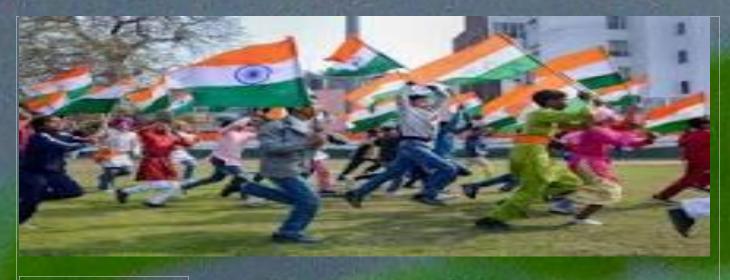

# Empowering Patriotism: LOTUS NGO Celebrates Republic Day with Zest and Zeal

As the sun painted the sky with hues of saffron and blue on January 26th, LOTUS NGO embraced the spirit of Republic Day with a fervent celebration that resonated with the organization's commitment to social progress and community empowerment.

#### **Community Flag Hoisting:**

The day commenced with a heartwarming community flag hoisting ceremony at our NGO headquarters, attended by staff members, volunteers, and community leaders. The tricolor, symbolizing the unity of the nation, was unfurled with pride, and the national anthem echoed through the surroundings, fostering a sense of collective patriotism.

#### Cultural Extravaganza:

Following the flag hoisting, LOTUS NGO organized a cultural extravaganza that showcased the rich tapestry of India's diverse traditions. Children from our education programs presented folk dances, patriotic songs, and skits that celebrated the cultural heritage of different states and union territories. The event not only entertained but also educated, fostering a deeper appreciation for India's unity in diversity.