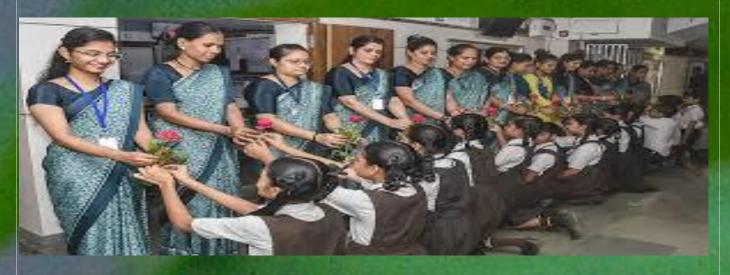

# Honoring the Architects of Knowledge: Celebrating Teachers Day at LOTUS NGO

At LOTUS NGO, we recognize the invaluable role that teachers play in shaping minds, nurturing potential, and building the foundation for a brighter future. As we celebrate Teachers Day, we extend our heartfelt gratitude to the educators who contribute to the empowerment of individuals and communities through the gift of knowledge.

#### **Celebrating in Grandeur:**

To honor our teachers, LOTUS NGO organized a grand celebration filled with expressions of gratitude and recognition. The day commenced with a special assembly where students, staff, and community members came together to applaud the commitment of our teachers. The event featured heartfelt speeches, musical performances, and token presentations as a symbol of our deep appreciation.

#### **Teacher Recognition Awards:**

As a token of our appreciation, LOTUS NGO instituted Teacher Recognition Awards to acknowledge outstanding contributions to education. Teachers who have demonstrated exceptional dedication, innovative teaching methods, and a positive impact on students' lives were recognized and celebrated during the event.