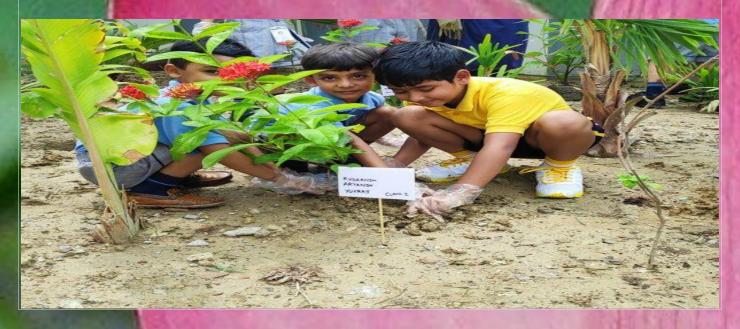

### Greening Our Tomorrow: LOTUS NGO's Tree Plantation Camp

We invite individuals, families, schools, and local businesses to join us in making a positive impact. Participants can register for the Tree Plantation Camp by contacting [Contact Person] at [Contact Information]. Bring your enthusiasm, gardening gloves, and a spirit of eco-friendly camaraderie!

The Tree Plantation Camp promises a day of fun, learning, and environmental activism. Participants will have the opportunity to plant saplings, interact with environmental experts, and enjoy community bonding in a green setting. Refreshments and eco-friendly giveaways will be provided to all participants.

As we plant the seeds today, we envision a future where the trees we plant today will provide shade, oxygen, and a healthier environment for generations to come. The Tree Plantation Camp is just the beginning of our commitment to creating a sustainable and greener tomorrow.